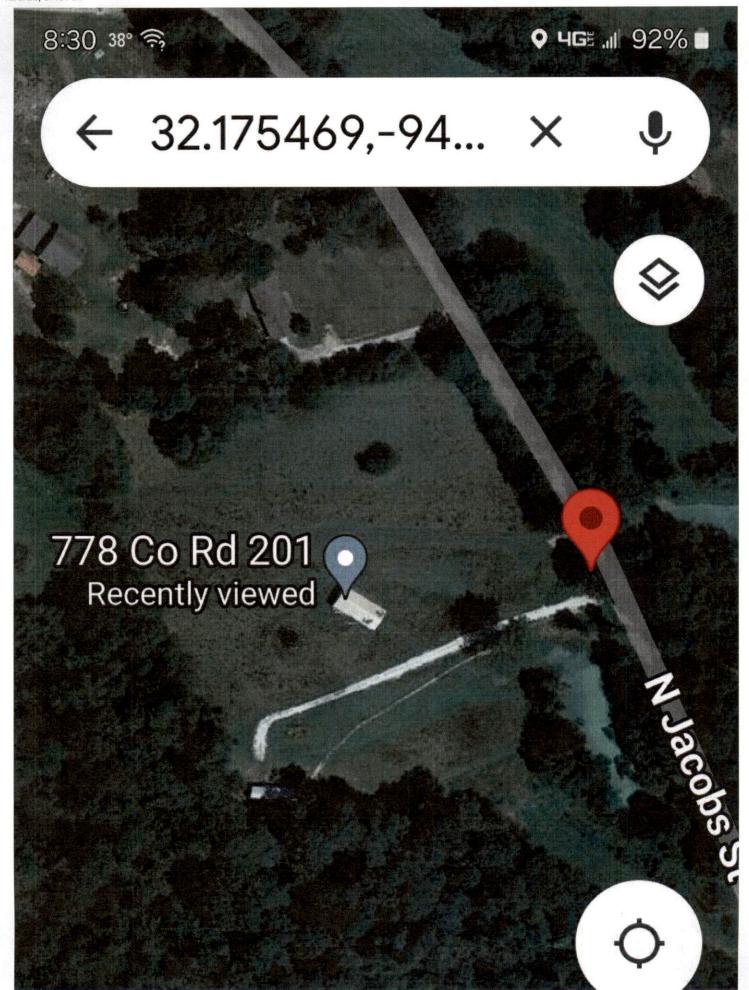

## RE: County Road #201

The Panola County Commissioners' Court offers no objection to the location on the right-of-way of your proposed **1" line** within the right-of-way of County Road **#201** as shown by accompanying drawings and notice except as noted below.