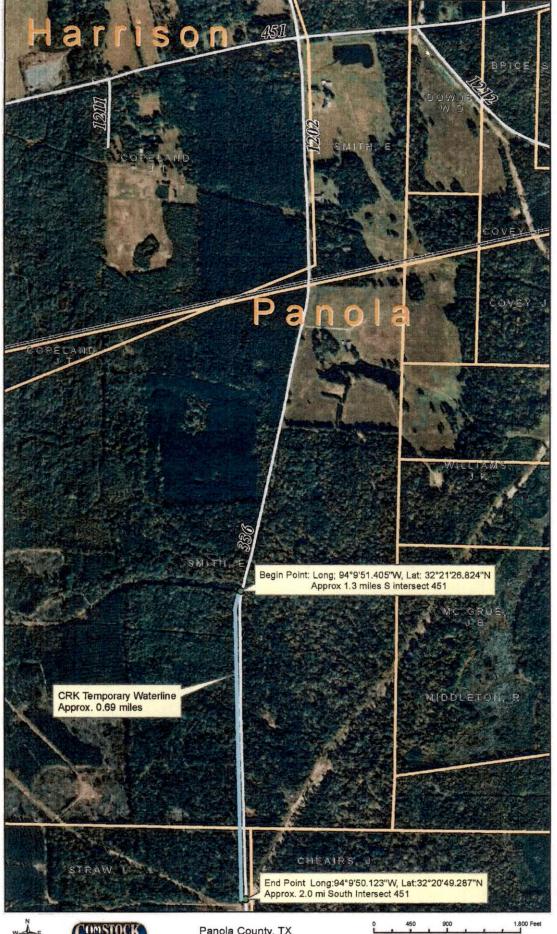

## **APPROVAL**

December 19, 2023

TO: Comstock Resources Attn: Ryan Ferguson 1506 S. FM 2199 Marshall, TX. 75672

RE: County Road #336 - Old Town Rd.

The Panola County Commissioners' Court offers no objection to the location on the right-of-way of your proposed **12" Temp Lay Flat Line** within the right-of-way of County Road **#336** as shown by accompanying drawings and notice except as noted below.